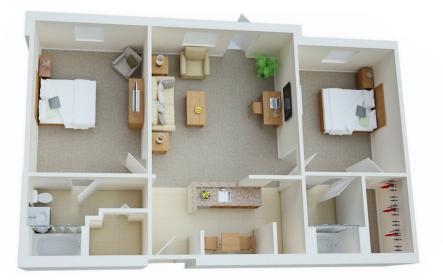

#### SHARED TWO BEDROOM SUITE

- Each client will have their own private bedroom and bathroom and share a common living area with their roommate.
- The shared suite floorplan is the standard option for the Futures core program price.