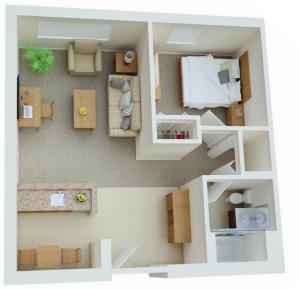

# PRIVATE ONE BEDROOM SUITE

- Clients who elect to upgrade to a private suite will have their own bedroom, bathroom, and living area.
- The private suite floorplan requires an upcharge of \$10,000 to the Futures core program price.